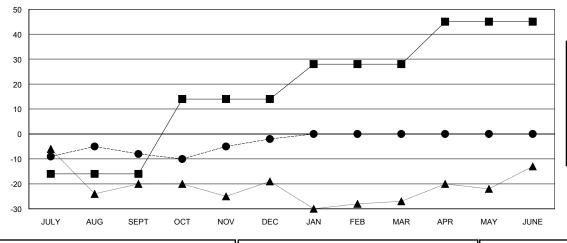

## **LOCATION WASHINGTON**

**GMT CA** 

| Clubs                 |               |           |               | Members               |                           |                         |                                              |
|-----------------------|---------------|-----------|---------------|-----------------------|---------------------------|-------------------------|----------------------------------------------|
| RESULTS FOR 2017-2018 |               |           |               | RESULTS FOR 2017-2018 |                           |                         |                                              |
| QUARTER               | NEW CLUB GOAL | NEW CLUBS | DROPPED CLUBS | QUARTER               | MEMBER GROWTH NET<br>GOAL | MEMBER GROWTH<br>ACTUAL | DROPPED MEMBERS ACTUAL (including transfers) |
| JULY/AUG/SEPT         | 0             | 0         | 0             | JULY/AUG/SEPT         | -16                       | 23                      | 29                                           |
| OCT/NOV/DEC           | 1             | 0         | 0             | OCT/NOV/DEC           | 30                        | 25                      | 15                                           |
| JAN/FEB/MAR           | 1             | 0         | 0             | JAN/FEB/MAR           | 14                        | 0                       | 0                                            |
| APR/MAY/JUNE          | 0             | 0         | 0             | APR/MAY/JUNE          | 17                        | 0                       | 0                                            |